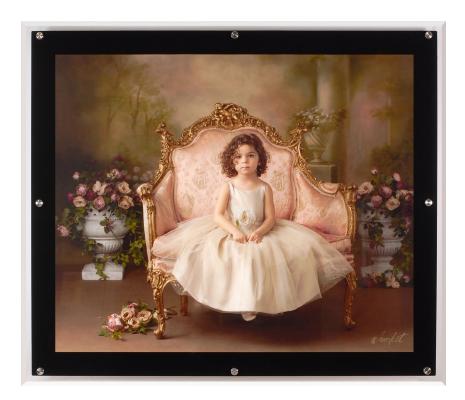

## Let your images speak for themselves.

The Crystal Panel keeps all eyes focused on your display. With clean lines and a modern design, the Crystal Panel blends flawlessly with its surroundings, keeping the focus right where you want it...on your image, product, or message.

Cut through the clutter and bulk of traditional framing and display systems. Ultra-slim, light-weight and shockproof, this LED-light panel creates a positively crystal-clear view of artwork or messaging of any kind.

The Crystal Panel uses a simple, stainless steel bolt system to hold your images in place. Changing the contents of the frame is quick and hassle-free — simply unscrew each bolt to remove the plexi-glass panel front.