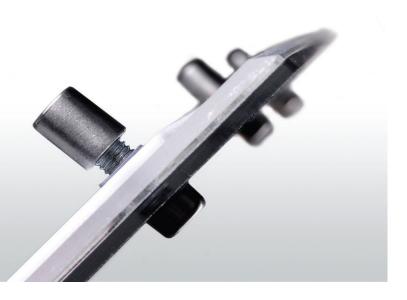

The Crystal Panel uses a simple, stainless steel bolt system to hold your images in place. Changing the contents of the frame is quick and hassle-free — simply unscrew each bolt to remove the plexi-glass panel front.