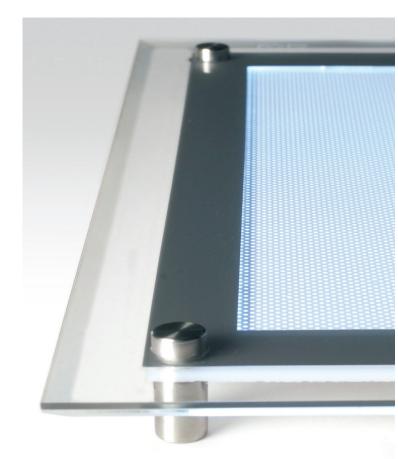

The Crystal Panel uses a simple, stainless steel bolt system to hold your images in place. Changing the contents of the frame is quick and hassle-free — simply unscrew each bolt to remove the plexi-glass panel front.

It's made of durable plexi-glass, and an easy to use bolt system allows for quick and simple artwork changes, giving you the freedom to update your display as often as you like. And, energy-efficient LED technology evenly illuminates while keeping your energy costs down!